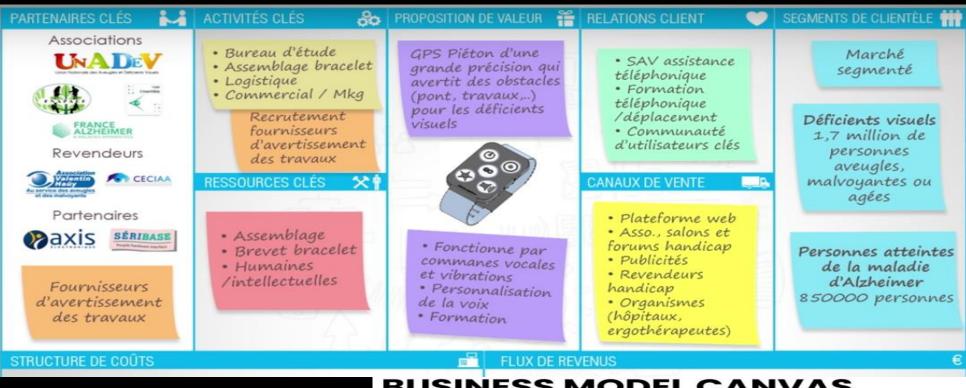

## Writing a product launch file

1. Present the company's business plan

**2** Complete the Financial documents

3. Draw up the commercial and technical file

Convincing investors to finance your project or your managers

- You have €10,000 in personal funds

The remainder of the funds will come from a bank loan of up to €1,000,000.

**Groups of 2 students** 









## **BUSINESS MODEL CANVAS**



## Project content

- - Completing my Business Canvas
- - Writing my business plan
- - Drawing up my financial file
- - Drawing up my data sheet
- - Drawing up my SWOT









| 1 PRESENTATION SYNTHÉTIQUE DE MON PROJET |                                                           |  |  |  |  |  |
|------------------------------------------|-----------------------------------------------------------|--|--|--|--|--|
| 2 MON MARCHÉ                             |                                                           |  |  |  |  |  |
| Α                                        | Le marché visé                                            |  |  |  |  |  |
| В                                        | La concurrence                                            |  |