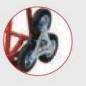

### **BASCULEMENT ASSISTÉ**

# BREVET FIMM: SOULAGE LES EFFORTS DE L'OPÉRATEUR AU NIVEAU DE LA NUQUE, DES ÉPAULES ET DU DOS.

- Effort de basculement réduit de plus de 50%
- Equilibre optimisé de la charge
- Absorption des vibrations lors du roulage
- Dépose de la charge progressive