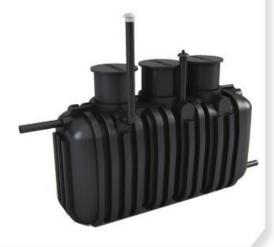

## Station d'épuration biologique Filtre compact Xylit

X-Perco® France QT 5 EH

- Média filtrant naturel et local (Xylit)
- Performant, fiable et robuste
- Parfaite intégration paysagère
- Installation rapide (1 cuve prête à poser)
- Emprise au sol limitée (4m²)
- Fréquence de vidange espacée
- Fonctionnement par intermittence autorisé
- Zéro énergie. Absence de consommation électrique
- Sortie haute et basse en un seul produit

Illustration non contractuelle