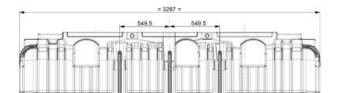

### DIMENSIONS\* ET POIDS DE LA CUVE

| Code produit | Vol<br>total (m³) | Vol<br>FTE* (m³) | L<br>(cm) | (cm) | H<br>(cm) | H <sub>IN</sub><br>(cm) | H <sub>out</sub> Basse<br>(cm) | H <sub>OUT</sub> Haute<br>(cm) | Poids**<br>(T) | Regard(s)<br>d'accès (cm) |
|--------------|-------------------|------------------|-----------|------|-----------|-------------------------|--------------------------------|--------------------------------|----------------|---------------------------|
| XPFRQT-0.5-1 | 5,4               | 2,4              | 330       | 120  | 176       | 152                     | 7                              | 148                            | 1,170          | 3 x Ø 60                  |