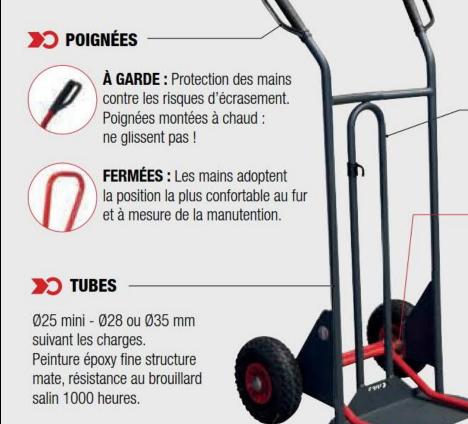

## Produce a data sheet

Present the technical aspects of the product or service, draw up plans, present the functionalities...

Support de pose de la charge transportée. Tablier droit & incurvé pour assurer le maintien de tous les types de charges : cartons, bacs, seaux, tonneaux, bouteilles...

**FIXE :** Chargement facilité par l'épaisseur de la bavette : adapté à tous types de charges.

**REPLIABLE :** destiné au maintien de charges volumineuses types électroménager.

**MIXTE FIXE + REPLIABLE :** la combinaison gagnante pour manutentionner tous les types de charges. La bavette repliable est maintenue fermée et ne gêne pas l'utilisation en bavette fixe simple.